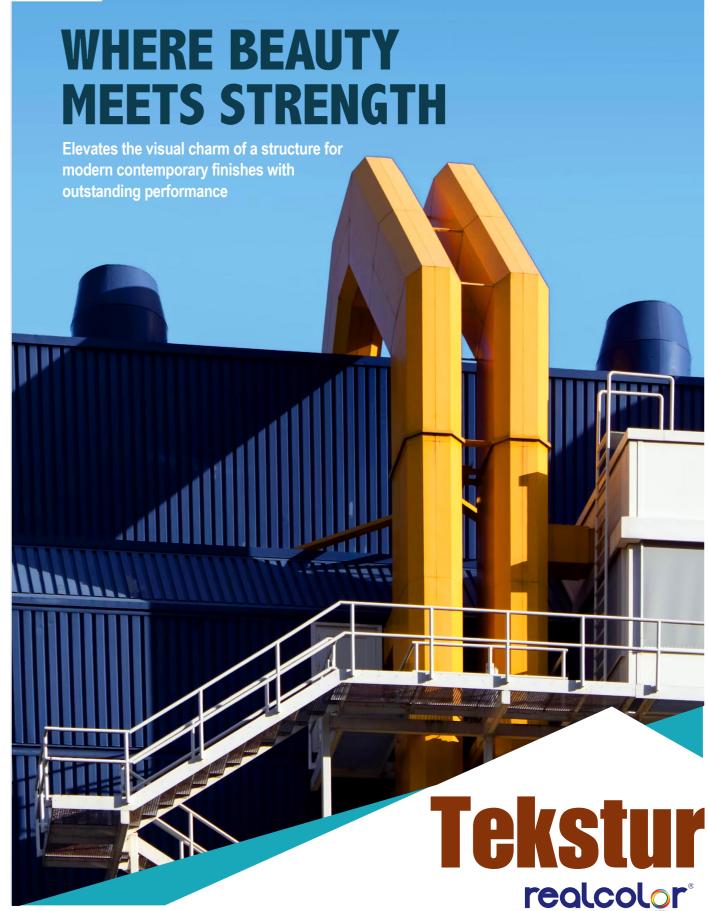

#### **END USAGES**

It is generally for exterior uses, including roofing, wall cladding, garage doors, panels and etc.

# **SECTIONAL VIEW OF COATED STEEL**

Pre-painted galvanized (PPGI) is a type of colour-coated steel that is generally used in exterior architectural structures and building materials such as roofing, wall cladding, fencing, wall panels and advertising boards.