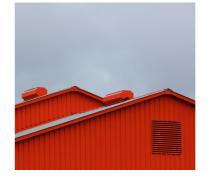

#### **END USAGES**

It is generally for exterior uses, including roofing, wall cladding, garage doors, panels and etc.

# **SECTIONAL VIEW OF COATED STEEL**

Pre-painted galvanized (PPGI) is a type of colour-coated steel that is generally used in exterior architectural structures and building materials such as roofing, wall cladding, fencing, wall panels and advertising boards.