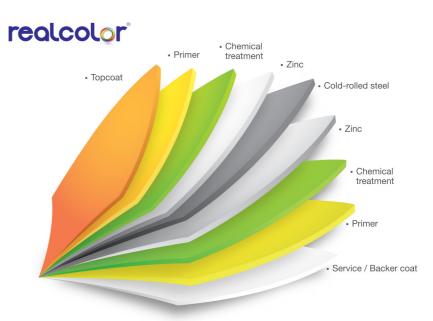

# **SECTIONAL VIEW OF COATED STEEL**

Pre-painted galvanized (PPGI) is a type of colour-coated steel that is generally used in exterior architectural structures and building materials such as roofing, wall cladding, fencing, wall panels and advertising boards.