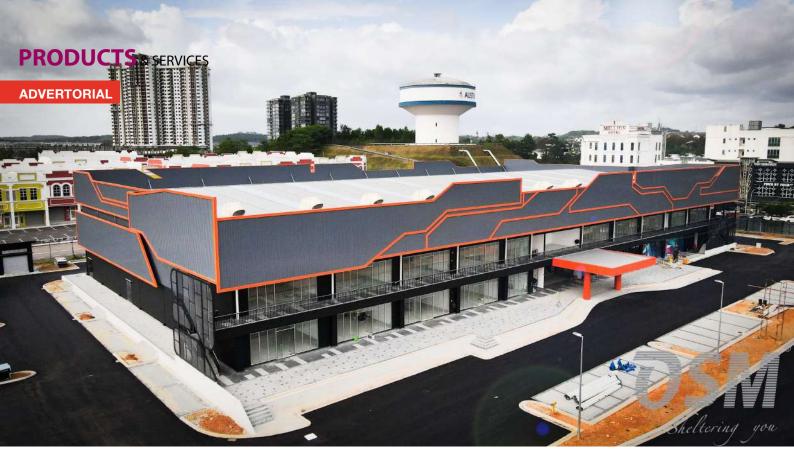

## Elevating the Comfort at Austin Height Sports Arena's Badminton Zone

Nestled in the heart of Johor Bahru, Johor, Malaysia, the Austin Height Sports Arena stands as a prime example of a functional badminton hub with a unique design. While renowned for its remarkable features, the game-changer, realcolor® Primero, plays a pivotal role in elevating comfort levels within this sports zone.

Designed primarily as a badminton facility, the arena's roof system, featuring the Mist Grey shade, is integral to its functionality. Its unique design allows the roof to be installed at a low pitch without concerns of water retention, all thanks to the high rib and concealed roof profile of the OSM Hicondek® 40 Primero Roof System from Overseametal Sdn Bhd. This ensures that players and spectators can enjoy the game without the hassle of weather-related interruptions. Additionally, the Mist Grey roof, known for its ability to absorb less heat due to its lighter shade, plays a crucial role in creating a comfortable climate within the sports zone.

As the chosen metal for the wall cladding of OSM Metaldek® 26 Primero Wall Cladding, it offers not only an appealing visual aspect but also a practical one. It safeguards the structure against wear and tear over time. This added protection ensures that the sports zone maintains its comfortable environment, even in the face of frequent use. It does more than just contribute to aesthetics; it adds to the durability and longevity of the structure, providing a space where athletes can focus on their game without distraction.

The arena's innovation lies in its seamless integration of practicality and aesthetics. The selection of realcolor® Primero, the OSM Hicondek® 40 Primero Roof System, and OSM Metaldek® 26 Primero Wall Cladding creates a harmonious environment that leaves a lasting impression. This impression extends beyond its role as a sports facility, symbolizing innovation that combines aesthetic charm with functionality. realcolor® Primero, complemented by carefully chosen materials and colours, has become an integral part of the arena's identity. It creates a comfortable sports zone appreciated by both athletes and spectators alike.