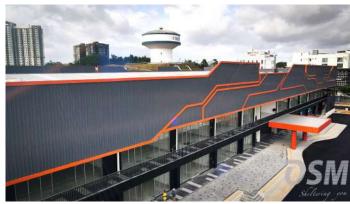

Designed primarily as a badminton facility, the arena's roof system, featuring the Mist Grey shade, is integral to its functionality. Its unique design allows the roof to be installed at a low pitch without concerns of water retention, all thanks to the high rib and concealed roof profile of the OSM Hicondek® 40 Primero Roof System from Overseametal Sdn Bhd. This ensures that players and spectators can enjoy the game without the hassle of weather-related interruptions. Additionally, the Mist Grey roof, known for its ability to absorb less heat due to its lighter shade, plays a crucial role in creating a comfortable climate within the sports zone.

As the chosen metal for the wall cladding of OSM Metaldek® 26 Primero Wall Cladding, it offers not only an appealing visual aspect but also a practical one. It safeguards the structure against wear and tear over time. This added protection ensures that the sports zone maintains its comfortable environment, even in the face of frequent use. It does more than just contribute to aesthetics; it adds to the durability and longevity of the structure, providing a space where athletes can focus on their game without distraction.