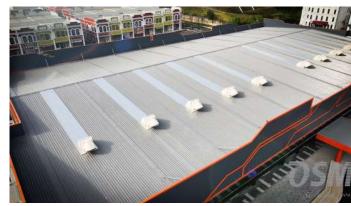

Designed primarily as a badminton facility, the arena's roof system, featuring the Mist Grey shade, is integral to its functionality. Its unique design allows the roof to be installed at a low pitch without concerns of water retention, all thanks to the high rib and concealed roof profile of the OSM Hicondek® 40 Primero Roof System from Overseametal Sdn Bhd. This ensures that players and spectators can enjoy the game without the hassle of weather-related interruptions. Additionally, the Mist Grey roof, known for its ability to absorb less heat due to its lighter shade, plays a crucial role in creating a comfortable climate within the sports zone.