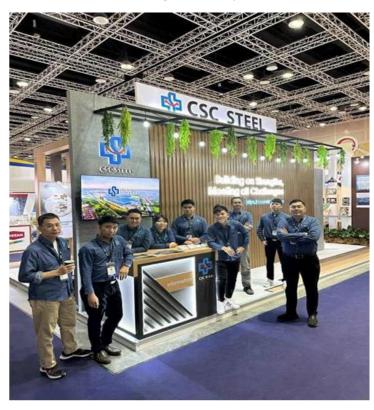

ARCHIDEX 2023, held at Kuala Lumpur Convention Centre from 26th to 29th July, proved to be an eventful and rewarding experience for CSC Steel. Welcoming a stream of visitors to our booth, we were delighted to witness the industry's strong response to our presence. The sight of visitors eagerly engaging with our products, and discussing potential collaborations brought a sense of fulfilment and accomplishment.

As part of our display, we have ingeniously utilized our products to create an awe-inspiring industrial café style that will undoubtedly captivate the attention of our visitors. The design idea behind the booth is to create a relax, casual and comfortable environment where coffee and snacks are served. Incorporating our products seamlessly into the booth's design, we have crafted a unique ambiance that exudes modernity, creativity, and the essence of an industrial café. Moreover, the newly introduced product-realcolor® geo has been incorporated into the design to create a deeper impression towards the visitors.