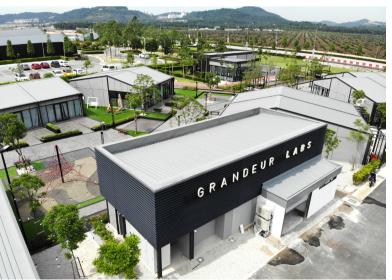

Eco Grandeur, Puncak Alam, Selangor.

The versatility its coating and range of colours are evident when you take a look at some of the projects across Malaysia. Primero realcolor® graces the roofs of Tropicana Aman Bayan Residences, Selangor, Paramount Greenwoods at Salak Perdana, Sepang; Eco Grandeur at Puncak Alam and Sunway Big Box Retail Park at Johor to name a few. Its portfolio of roofing clients also includes warehouses, factories, schools, mosques, and more - the applications are simply wide and versatile.