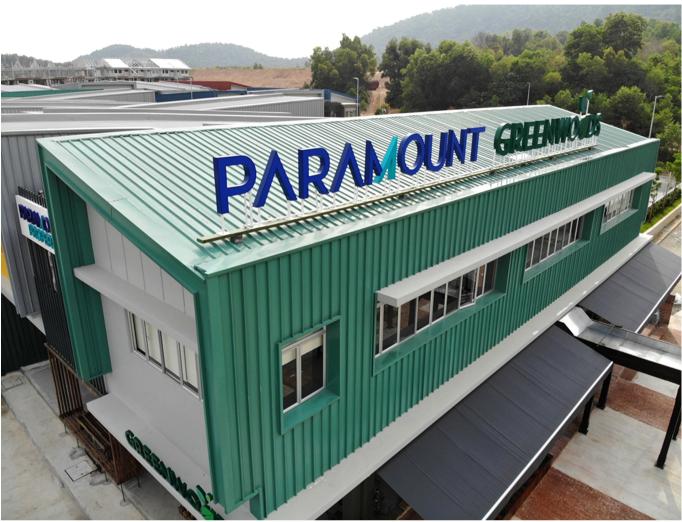

The versatility its coating and range of colours are evident when you take a look at some of the projects across Malaysia. Primero realcolor® graces the roofs of Tropicana Aman Bayan Residences, Selangor, Paramount Greenwoods at Salak Perdana, Sepang; Eco Grandeur at Puncak Alam and Sunway Big Box Retail Park at Johor to name a few. Its portfolio of roofing clients also includes warehouses, factories, schools, mosques, and more - the applications are simply wide and versatile.

Paramount Greenwoods Belian, Salak Perdana.

after all, one of the established **realcolor**°'s range of excellent roofing. Known for its range of colour-vibrant material and tough resistance, customers mainly choose Primero realcolor® based on the following advantages:-