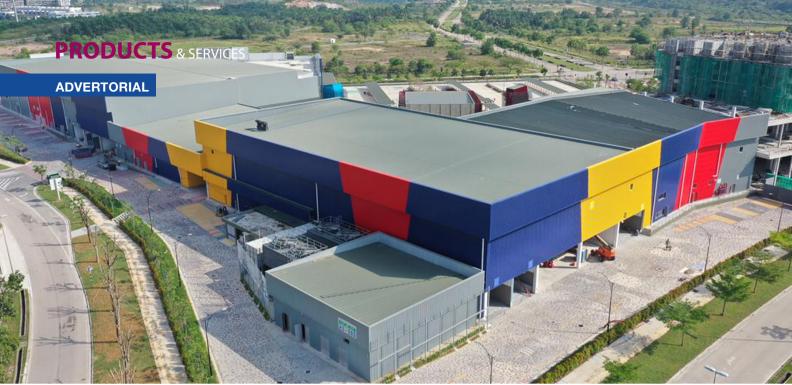

Sunway Big Box Retail Park.

## 3. Style Considerations

Be it a contemporary , modern, or traditional architectural design, steel roof colours can be chosen carefully to match any style of building. Brownish or burgundy toned metal roofs would suit the Meditarranean style, for instance or darker grey tones for Tudorian building designs. Roof colours are the most versatile when it comes to designs according to branding or themes. One of our clients opted for vibrant roofs for their modern-styled retail and shopping space with boxy designs in Johor.

The versatility its coating and range of colours are evident when you take a look at some of the projects across Malaysia. Primero realcolor® graces the roofs of Tropicana Aman Bayan Residences, Selangor, Paramount Greenwoods at Salak Perdana, Sepang; Eco Grandeur at Puncak Alam and Sunway Big Box Retail Park at Johor to name a few. Its portfolio of roofing clients also includes warehouses, factories, schools, mosques, and more - the applications are simply wide and versatile.